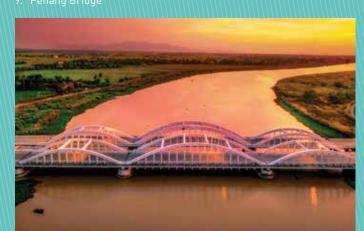

## PENANG BRIDGE

connecting Seberang Perai and Penang Island. With a length of 13.5km, the bridge is the second longest in Malaysia, compared to Penang's other connecting bridge to Seberang Perai at 24km, the longest in Southeast Asia.

Penang Bridge, Penang.