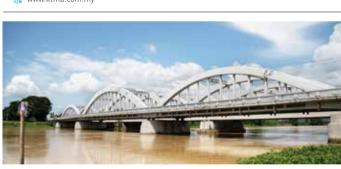

### JAMBATAN MERDEKA BUMBONG LIMA

Jambatan Merdeka is located on the border of Kedah / Penang. The bridge was completed in 1957 to replace the original bridge built in 1940 that was destroyed by the Japanese Army in 1942. The bridge crosses the Sungai Muda river and connects the states of Kedah and Seberang Perai, Penang. It was officiated by Yang Teramat Mulia Tunku Abdul Rahman Putra Al-Haj (the 1st Prime Minister of Malays and was named 'Jambatan Merdeka' (Bridge of Independence).

Jambatan Merdeka, Bumbung Lima, 13200 Kepala Batas, Penang.