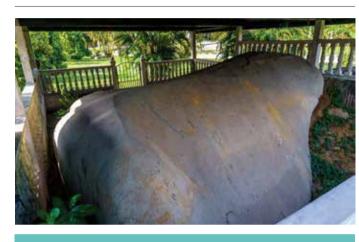

### **BATU BERSURAT CHEROK TOK KUN**

preserved in the grounds of St. Anne's Church near Cherok Toll I in Bukit Mertajam.

+604-538 6405

Jalan Kulim, 14000 Bukit Mertajam, Penang.