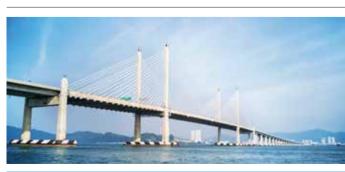

## PENANG BRIDGE

connecting Seberang Perai and Penang Island. With a length of 13.5km, the bridge is the second longest in Malaysia, compared to Penang's other connecting bridge to Seberang Perai at 24km, the longest in Southeast Asia.

Penang Bridge, Penang.