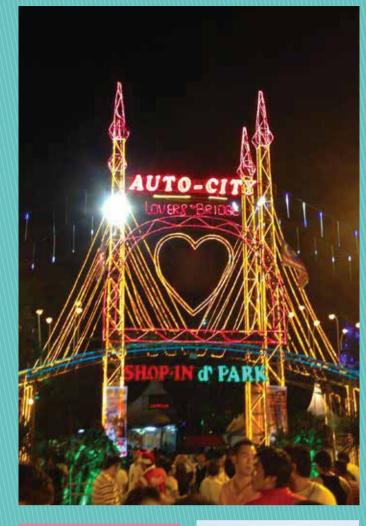

batan Merdeka is located on the border of Kedah / Penang. The bridge was completed in 1957 to replace the original bridge built in 1940 that was destroyed by the Japanese Army in 1942. The bridge crosses the Sungai Muda river and connects the states of Kedah and Seberang Perai, Penang. It was officiated by Yang Teramat Mulia Tunku Abdul Rahman Putra Al-Haj (the 1st Prime Minister of Malays and was named 'Jambatan Merdeka' (Bridge of Independence).

Jambatan Merdeka, Bumbung Lima, 13200 Kepala Batas, Penang.



## PENANG BRIDGE

connecting Seberang Perai and Penang Island. With a length of 13.5km, the bridge is the second longest in Malaysia, compared to Penang's other connecting bridge to Seberang Perai at 24km, the longest in Southeast Asia.

Penang Bridge, Penang.

# **SEBERANG PERAI**



### RECREATION





### NATURE



### HISTORY





# **INFORMATION**

Sungai Dua

Batu Kawan

USEFUL

Machang Bubok

6

7

Sungai Bakap

## **EXPLORE SEBERANG PERAI BY RAPID PENANG**

Nibong Tebal

Sri Ampangan

| rom <b>Penang Sentral</b> to             | Bus Number(s)           |
|------------------------------------------|-------------------------|
| ekan Darat                               | \\\605\\\\              |
| uala Muda                                |                         |
| epala Batas                              | 610                     |
| enaga                                    | 603 / 606               |
| asek Gelugor                             | 602 / 610 / 613         |
| aman Desa Murni                          | 604/606                 |
| usat Bandar Sebe