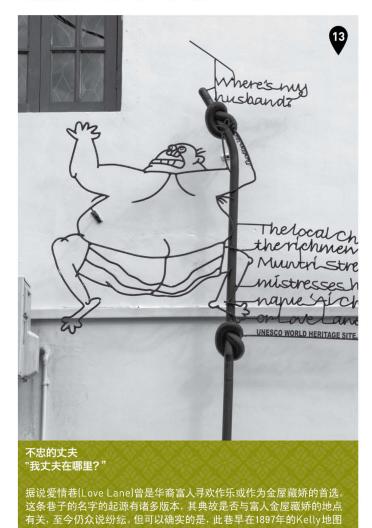

# 闻名杰作

最受游客青睐的铁塑作品都坐落在南华医院街(Lebuh Muntri)一带。 位于爱情巷(Love Lane)的墙上展现的"不忠的丈夫",演绎着一位富 人以极其滑稽的姿态挂在情妇窗外的尴尬场面。接着颇受瞩目的铁塑 作品是关于国际著名鞋子设计师周仰杰(Jimmy Choo)开始制鞋生涯 的地方。另外,被令名为互惠互利的铁塑作品是诠释南华医院街名字

本头公巷(Lebuh Armenian)是槟城最缤纷热闹的景点,也是大受游客 观光和拍照的最佳去处。其备受欢迎的铁塑作品就是描绘富豪兼华团 领袖郑景贵,当时英国人称呼他为"亚贵"。