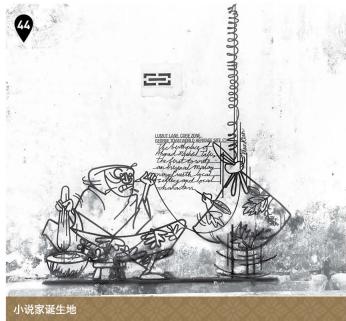

# 你欣赏过这件作品吗?

沿途探索主要的旅游景点之外,你会发现一些最棒的作品。隐匿在打石 街无尾巷的一间设计简朴的屋子,那里是当地的小说家亚默塔鲁(Ahmad Rashid Talu)的诞生地。最耐人寻味的是,铁塑艺术家—— Tang Mun Kian 把这位小说家化成一名在摇篮中写作的婴儿。

927年,亚默塔鲁创作出"真正的朋友" ["Kawan Benar"],该小说是描述当时槟城马来人的生活境况。 他的第二部著作《lakah Salmah》以主 新萨尔玛Salmah)为名,讲述殖民时代一名思想超前的马来女子的传奇