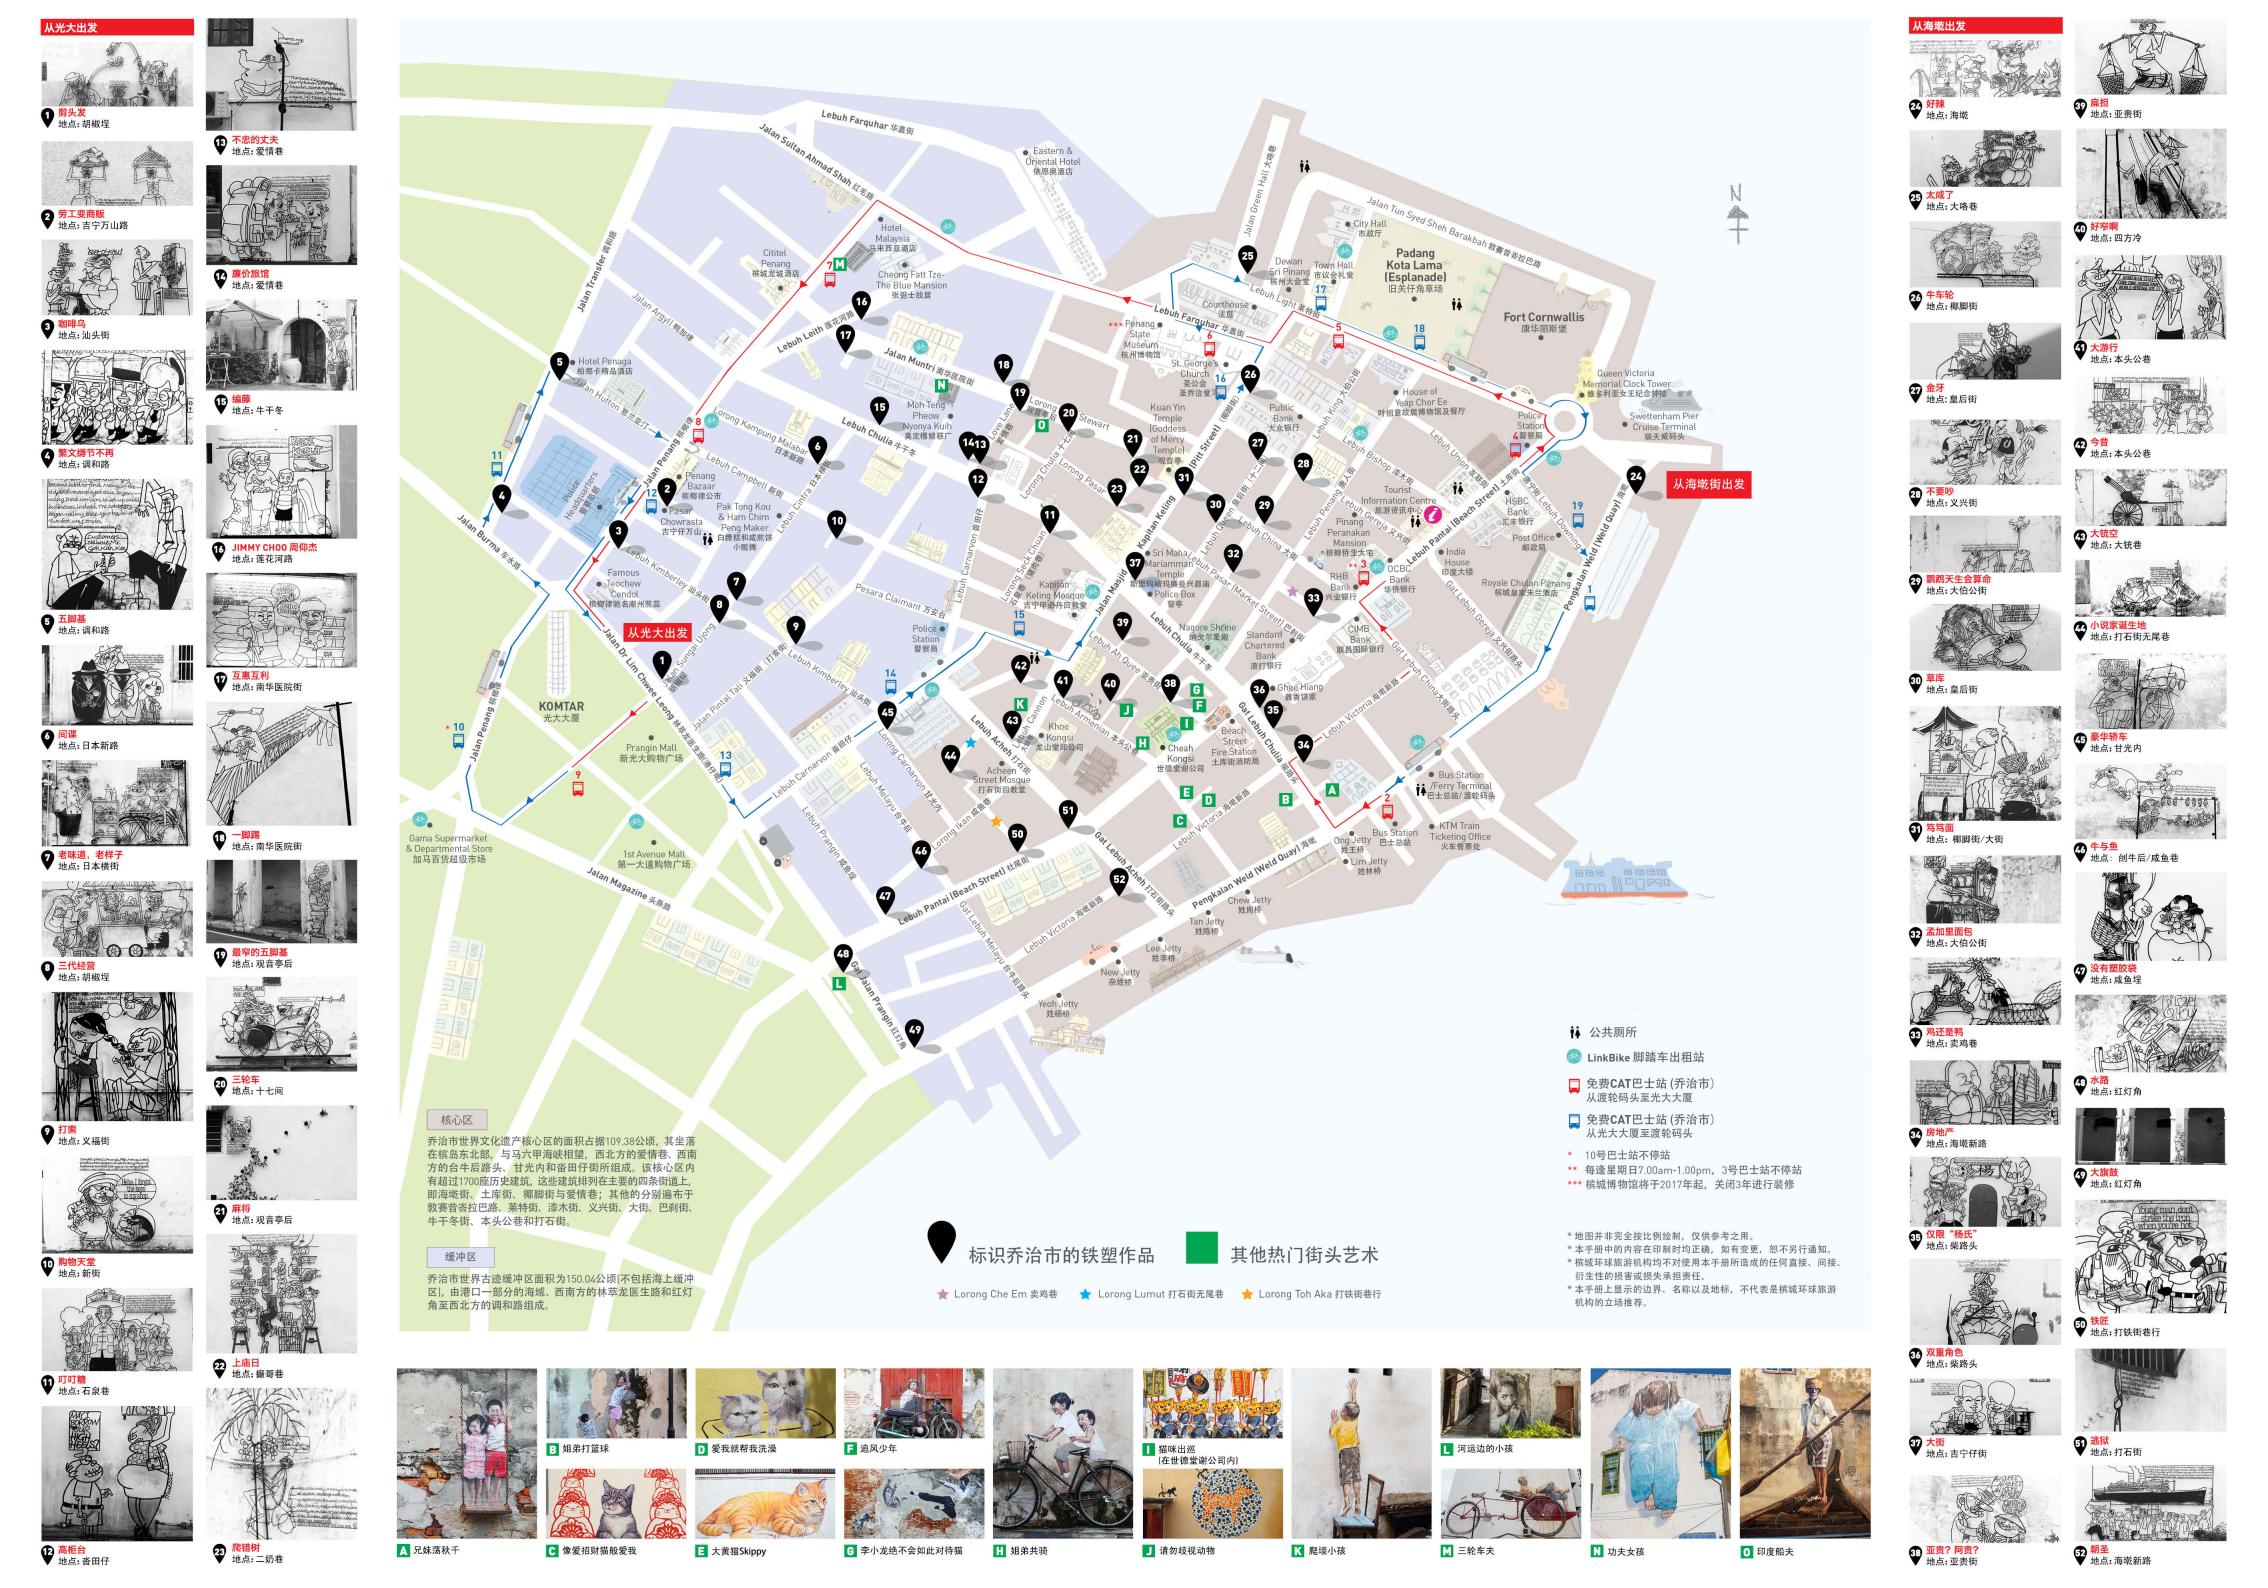

槟城乔治市被联合国教科文组织 这项命名为"标识乔治市"的艺术 纳入为世界文化遗产名录。为能彰 显底蕴丰厚的乔治市民间文化,槟城州政府于2009年推动了"标识乔治市—— 槟城国际创意概念 竞赛",继而将当年胜出的佳作化成一系列的铁塑作品。透过艺术灵 感,以铁塑漫画树诠释民间的历史 

Sculpture at Work由本地艺术家 Tang Mun Kian的创意指导下,以 "人民之声"主题赢得此项殊荣。 秉承机智幽默风格,生动刻画出民间人物形象,透过艺术创作让人们 重新领略曾经流传在民间的故事 与岁月。这些艺术家以创意标识将 象征性的街巷完美呈现,并留下艺

它们都未有官方正式命名: 因此他 们根据创意主题或为人所熟知的

工程于2010年实施。至今,已圆满

完成的52副铁塑作品已伫立在乔 治市的各个大街小巷。然而最受瞩

目的壁画创作则是由立陶宛艺术

家恩纳斯(Ernest Zacharevic 绘制。跨城艺术交流展(Urban

Xchange]也邀请海外壁画艺术家

治市的景观,确实让槟城旅游观

Tang Mun Kian 毕业于著名马 来西亚艺术学院,最初是一名 家,之后兼任艺术总监及设计师 他素来秉持朴实低调的作风 往往只通过作品来发声及表达 个人思想。

# 闻名杰作

最受游客青睐的铁塑作品都坐落在南华医院街(Lebuh Muntri)一带。 位于爱情巷(Love Lane)的墙上展现的"不忠的丈夫",演绎着一位富 人以极其滑稽的姿态挂在情妇窗外的尴尬场面。接着颇受瞩目的铁塑 作品是关于国际著名鞋子设计师周仰杰(Jimmy Choo)开始制鞋生涯 的地方。另外,被令名为互惠互利的铁塑作品是诠释南华医院街名字

本头公巷(Lebuh Armenian)是槟城最缤纷热闹的景点,也是大受游客 观光和拍照的最佳去处。其备受欢迎的铁塑作品就是描绘富豪兼华团 领袖郑景贵,当时英国人称呼他为"亚贵"。

# 这是著名鞋子设计师Jimmy Choo开始其学徒生涯的地方。' 虽然他是伦敦Cordwainer's学院的毕业生,但据说Jimmy Choo最初曾 E南华医院街拐角处的香港鞋店当学徒。该鞋店至今仍存在于汕头街。

# 你欣赏过这件作品吗?

沿途探索主要的旅游景点之外,你会发现一些最棒的作品。隐匿在打石 街无尾巷的一间设计简朴的屋子,那里是当地的小说家亚默塔鲁(Ahmad Rashid Talu)的诞生地。最耐人寻味的是,铁塑艺术家—— Tang Mun Kian 把这位小说家化成一名在摇篮中写作的婴儿。

927年,亚默塔鲁创作出"真正的朋友" ["Kawan Benar"],该小说是描述当时槟城马来人的生活境况。 他的第二部著作《lakah Salmah》以主 新萨尔玛Salmah)为名,讲述殖民时代一名思想超前的马来女子的传奇

另一件简单经济型的铁塑作品,体现一个仓库建筑的窗户逃走的情境。 据说,该处曾是位于打石街的一所监狱。此外,名为藤条的铁塑作品是位 于牛干冬街的一家藤艺制品店旁, 您也会发掘到这件作品献入真正的藤 鞭作为铁塑艺术的一部分素材, 同时变得更加生动。

这座古老的亚齐式仓库早在 5年就已建成,原是一所监狱 以墙壁很厚, 窗戸也特别/

于1800年代,打石货仓(马来请 dang Achell一直是本地表示。广东话和福建话则称: "高楼大厦",据说是当时全

## "粗、中等还是细?

藤鞭或藤条曾是孩子们"轻巧但刻骨铭心"的惩罚记忆。位于牛干冬街的一家藤艺制品店内的妇人在还未打开成绩单的情况之下,就以调侃的 5气问儿子:"要选粗的,中的或是细的?"但小男孩早已躲进了树丛里。

此外,您也不可错过一些以诙谐逗趣的作品来诠释民间趣事,效果既强烈 又直接。看了无数次后还是令人忍俊不禁。位于牛干冬街的一家当铺,以 边墙为背景,描绘的是一名矮小的男人在极高的当铺柜台前所面临的窘境。

另一件直观逗乐的作品是位于汕头街与槟榔律转角处的一家传统咖啡馆。 挂着一副描绘着当地人用方言的说话腔调来点咖啡,生动反映出当地人 沟通与交流方式。

# Baba Chuah

29 鹦鹉天生会算命

35 仅限"杨氏"

位于小印度的铁塑漫画,描述南印度的古早占星家通过绿鹦鹉来卜算未来。 另外,伫立于甘光內巷的豪华轿车铁塑作品,描述着集中在畓田仔街的传统老店如:纸扎祭店、棺材店和文具店行业。华人相信先人过世后,依然 会有衣食住行和消费,于是焚烧冥钱及纸扎祭品如,衣服鞋履、电子产品。 家居电器甚至别墅豪车等祭祀祖先。

标识乔治市的铁塑漫画不但巧妙传扬地方情怀,也介绍当地民间信仰、 传统习俗与传统老行业,同时也诉说文化遗产区的情怀。

# 历史、文化遗产、幽默

少用了单词"五脚基"(直译自福

都源自于本地的艺术家。他们以 最俏皮有趣的形态呈现槟城历史 与文化遗产的风貌。

的人行道。另外,观音亭后巷的 "麻将"铁塑作品,描绘着邻居 不满于隔壁搓麻将的噪音而引

## 21 麻将

5 五脚基

45 豪华轿车

43 大铳空

晚饭后若想来点娱兴节目, 不妨 到乔治市探索趣味十足的铁塑漫 画。为了让游客可尽情与作品合影 留念,一些铁塑漫画都设有夜间 照明功能,肯定能为您的旅程增 添色彩。

由于标识乔治市的铁塑漫画遍 布于各主要地带, 借此它可充当 您的槟城位置标识。倘若您选择 从码头出发,不妨到旧关仔角,

沿着海滨散步并欣赏绚丽夜景。 附近另有著名的英殖民时期建筑 如法院及圣乔治教堂, 这些建筑 也装饰着灯光,在夜间里大放异彩,