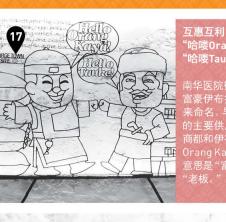

# 闻名杰作

最受游客青睐的铁塑作品都坐落在南华医院街(Lebuh Muntri)一带。 位于爱情巷(Love Lane)的墙上展现的"不忠的丈夫",演绎着一位富 人以极其滑稽的姿态挂在情妇窗外的尴尬场面。接着颇受瞩目的铁塑 作品是关于国际著名鞋子设计师周仰杰(Jimmy Choo)开始制鞋生涯 的地方。另外,被令名为互惠互利的铁塑作品是诠释南华医院街名字

本头公巷(Lebuh Armenian)是槟城最缤纷热闹的景点,也是大受游客 观光和拍照的最佳去处。其备受欢迎的铁塑作品就是描绘富豪兼华团 领袖郑景贵,当时英国人称呼他为"亚贵"。