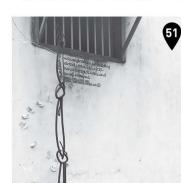

另一件简单经济型的铁塑作品,体现一个仓库建筑的窗户逃走的情境。 据说,该处曾是位于打石街的一所监狱。此外,名为藤条的铁塑作品是位 于牛干冬街的一家藤艺制品店旁, 您也会发掘到这件作品献入真正的藤 鞭作为铁塑艺术的一部分素材, 同时变得更加生动。

这座古老的亚齐式仓库早在 5年就已建成,原是一所监狱 以墙壁很厚, 窗戸也特别/

于1800年代,打石货仓(马来请 dang Achell一直是本地表示。广东话和福建话则称: "高楼大厦",据说是当时全