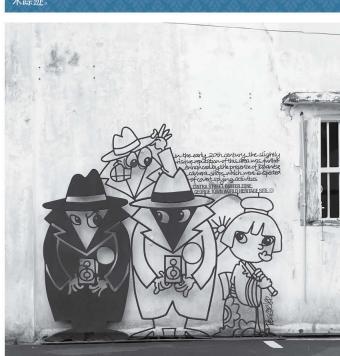

# 闻名杰作

最受游客青睐的铁塑作品都坐落在南华医院街(Lebuh Muntri)一带。 位于爱情巷(Love Lane)的墙上展现的"不忠的丈夫",演绎着一位富 人以极其滑稽的姿态挂在情妇窗外的尴尬场面。接着颇受瞩目的铁塑 作品是关于国际著名鞋子设计师周仰杰(Jimmy Choo)开始制鞋生涯 的地方。另外,被令名为互惠互利的铁塑作品是诠释南华医院街名字

本头公巷(Lebuh Armenian)是槟城最缤纷热闹的景点,也是大受游客 观光和拍照的最佳去处。其备受欢迎的铁塑作品就是描绘富豪兼华团 领袖郑景贵,当时英国人称呼他为"亚贵"。

# 这是著名鞋子设计师Jimmy Choo开始其学徒生涯的地方。' 虽然他是伦敦Cordwainer's学院的毕业生,但据说Jimmy Choo最初曾 E南华医院街拐角处的香港鞋店当学徒。该鞋店至今仍存在于汕头街。

## 38 亚贵? 阿贵?