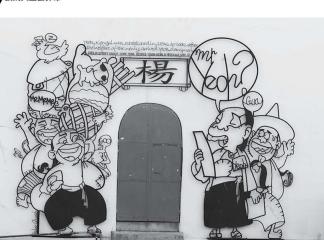

## 38 亚贵? 阿贵?

# Baba Chuah

29 鹦鹉天生会算命

35 仅限"杨氏"

位于小印度的铁塑漫画,描述南印度的古早占星家通过绿鹦鹉来卜算未来。 另外,伫立于甘光內巷的豪华轿车铁塑作品,描述着集中在畓田仔街的传统老店如:纸扎祭店、棺材店和文具店行业。华人相信先人过世后,依然 会有衣食住行和消费,于是焚烧冥钱及纸扎祭品如,衣服鞋履、电子产品。 家居电器甚至别墅豪车等祭祀祖先。

标识乔治市的铁塑漫画不但巧妙传扬地方情怀,也介绍当地民间信仰、 传统习俗与传统老行业,同时也诉说文化遗产区的情怀。