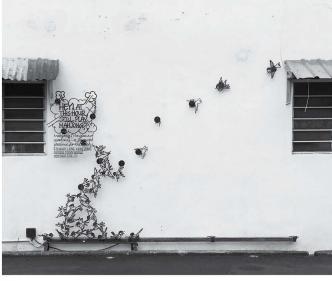

另一件简单经济型的铁塑作品,体现一个仓库建筑的窗户逃走的情境。 据说,该处曾是位于打石街的一所监狱。此外,名为藤条的铁塑作品是位 于牛干冬街的一家藤艺制品店旁, 您也会发掘到这件作品献入真正的藤 鞭作为铁塑艺术的一部分素材, 同时变得更加生动。

这座古老的亚齐式仓库早在 5年就已建成,原是一所监狱 以墙壁很厚, 窗戸也特别/

于1800年代,打石货仓(马来请 dang Achell一直是本地表示。广东话和福建话则称: "高楼大厦",据说是当时全

## "粗、中等还是细?

藤鞭或藤条曾是孩子们"轻巧但刻骨铭心"的惩罚记忆。位于牛干冬街的一家藤艺制品店内的妇人在还未打开成绩单的情况之下,就以调侃的 5气问儿子:"要选粗的,中的或是细的?"但小男孩早已躲进了树丛里。

此外,您也不可错过一些以诙谐逗趣的作品来诠释民间趣事,效果既强烈 又直接。看了无数次后还是令人忍俊不禁。位于牛干冬街的一家当铺,以 边墙为背景,描绘的是一名矮小的男人在极高的当铺柜台前所面临的窘境。