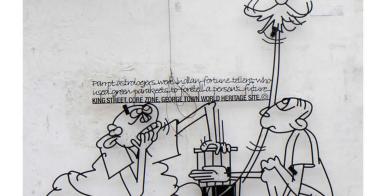

# 闻名杰作

最受游客青睐的铁塑作品都坐落在南华医院街(Lebuh Muntri)一带。 位于爱情巷(Love Lane)的墙上展现的"不忠的丈夫",演绎着一位富 人以极其滑稽的姿态挂在情妇窗外的尴尬场面。接着颇受瞩目的铁塑 作品是关于国际著名鞋子设计师周仰杰(Jimmy Choo)开始制鞋生涯 的地方。另外,被令名为互惠互利的铁塑作品是诠释南华医院街名字

本头公巷(Lebuh Armenian)是槟城最缤纷热闹的景点,也是大受游客 观光和拍照的最佳去处。其备受欢迎的铁塑作品就是描绘富豪兼华团 领袖郑景贵,当时英国人称呼他为"亚贵"。

# 这是著名鞋子设计师Jimmy Choo开始其学徒生涯的地方。' 虽然他是伦敦Cordwainer's学院的毕业生,但据说Jimmy Choo最初曾 E南华医院街拐角处的香港鞋店当学徒。该鞋店至今仍存在于汕头街。